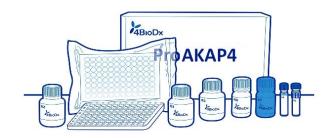

### **ProAKAP4 ELISA Kit Description**

| Product reference  | 4BDX-18K12 RUO       |
|--------------------|----------------------|
| Specificity Hur    | man, rodent ProAKAP4 |
| Analytical range   | 0-150 ng             |
| Number of analysis | 1 to 88 samples      |

The ProAKAP4 ELISA Kit (Ref. 4BDX-18K12 RUO) is a sandwich ELISA kit that contains all reagents and buffers required for the quantification of proAKAP4 protein in all types of semen sample (fresh, chilled and frozen semen).