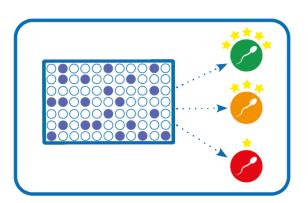

#### **Applications of the ProAKAP4 ELISA Kit:**

- Selection of semen with the best quality
- Selection of sperm with long-lasting motility
- Qualification of each collected semen
- Functional indicator of fertility
- Indicator of spermatogenesis quality
- Selection of semen for cryopreservation